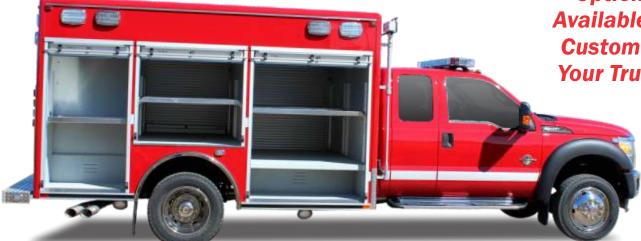

### **BODY FEATURES:**

- 12' Responder Extruded Aluminum Rescue Body
- ROM Roll-up Door System With Integrated ROM V4 Compartment Lights
- · Kussmaul Auto Charge System
- L1/R1 Transverse Compartments
- Adjustable Shelf Tracks Throughout
- Whelen Pioneer Series "Push-up" LED Scene Lights (x2)
- LED Traffic Advisor

- Center Crew Console w/ Integrated Class 1 Multiplex Electrical System and "One-Touch" Command Center
- Complete Whelen LED Warning and Scene Light System.
- Freedom Series Lightbar & "M" Series Lightheads, Whelen Siren & Speaker
- L1, R1, L2, R2 Transverse Compartments
- R3, L3, & RR1 Individual Compartments