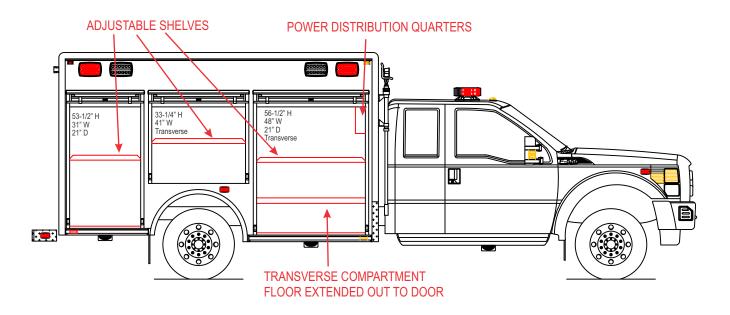

### **BODY FEATURES:**

- 12' Responder Extruded Aluminum Rescue Body
- ROM Roll-up Door System With Integrated ROM V4 Compartment Lights
- · Kussmaul Auto Charge System
- L1/R1 Transverse Compartments
- Adjustable Shelf Tracks Throughout
- Whelen Pioneer Series "Push-up" LED Scene Lights (x2)
- LED Traffic Advisor

- Center Crew Console w/ Integrated Class 1 Multiplex Electrical System and "One-Touch" Command Center
- Complete Whelen LED Warning and Scene Light System.
- Freedom Series Lightbar & "M" Series Lightheads, Whelen Siren & Speaker
- L1, R1, L2, R2 Transverse Compartments
- R3, L3, & RR1 Individual Compartments