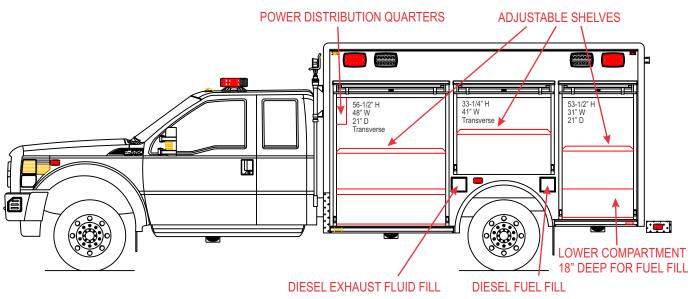

### **BODY FEATURES:**

- 12' Responder Extruded Aluminum Rescue Body
- ROM Roll-up Door System With Integrated ROM V4 Compartment Lights
- · Kussmaul Auto Charge System
- L1/R1 Transverse Compartments
- Adjustable Shelf Tracks Throughout
- Whelen Pioneer Series "Push-up" LED Scene Lights (x2)
- LED Traffic Advisor

- Center Crew Console w/ Integrated Class 1 Multiplex Electrical System and "One-Touch" Command Center
- Complete Whelen LED Warning and Scene Light System.
- Freedom Series Lightbar & "M" Series Lightheads, Whelen Siren & Speaker
- L1, R1, L2, R2 Transverse Compartments
- R3, L3, & RR1 Individual Compartments