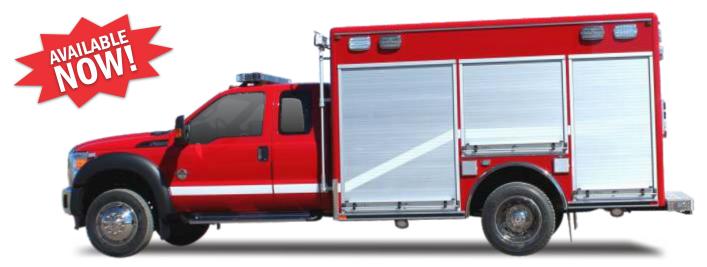

# RESPONDER Walk-Around Rescue Best Choice For Strength & Durability

### **BODY FEATURES:**

- 12' Responder Extruded Aluminum Rescue Body
- ROM Roll-up Door System With Integrated ROM V4 Compartment Lights
- · Kussmaul Auto Charge System
- L1/R1 Transverse Compartments
- Adjustable Shelf Tracks Throughout
- Whelen Pioneer Series "Push-up" LED Scene Lights (x2)
- LED Traffic Advisor

- Center Crew Console w/ Integrated Class 1 Multiplex Electrical System and "One-Touch" Command Center
- Complete Whelen LED Warning and Scene Light System.
- Freedom Series Lightbar & "M" Series Lightheads, Whelen Siren & Speaker
- L1, R1, L2, R2 Transverse Compartments
- R3, L3, & RR1 Individual Compartments

## **CHASSIS:**

2013 Ford F550 Super Cab 4x4 Diesel **Options Available To Customize** 

Hundreds of

**MAINTAINER CUSTOM BODIES, INC.** www.mcbfire.com | 800-843-4288