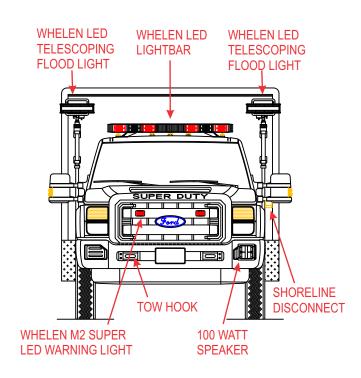

### **BODY FEATURES:**

- 12' Responder Extruded Aluminum Rescue Body
- ROM Roll-up Door System With Integrated ROM V4 Compartment Lights
- · Kussmaul Auto Charge System
- L1/R1 Transverse Compartments
- Adjustable Shelf Tracks Throughout
- Whelen Pioneer Series "Push-up" LED Scene Lights (x2)
- LED Traffic Advisor

- Center Crew Console w/ Integrated Class 1 Multiplex Electrical System and "One-Touch" Command Center
- Complete Whelen LED Warning and Scene Light System.
- Freedom Series Lightbar & "M" Series Lightheads, Whelen Siren & Speaker
- L1, R1, L2, R2 Transverse Compartments
- R3, L3, & RR1 Individual Compartments