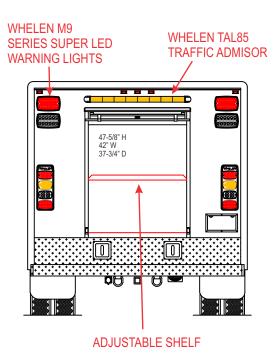

### **BODY FEATURES:**

- 12' Responder Extruded Aluminum Rescue Body
- ROM Roll-up Door System With Integrated ROM V4 Compartment Lights
- · Kussmaul Auto Charge System
- L1/R1 Transverse Compartments
- Adjustable Shelf Tracks Throughout
- Whelen Pioneer Series "Push-up" LED Scene Lights (x2)
- LED Traffic Advisor

- Center Crew Console w/ Integrated Class 1 Multiplex Electrical System and "One-Touch" Command Center
- Complete Whelen LED Warning and Scene Light System.
- Freedom Series Lightbar & "M" Series Lightheads, Whelen Siren & Speaker
- L1, R1, L2, R2 Transverse Compartments
- R3, L3, & RR1 Individual Compartments