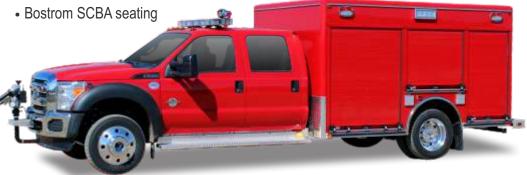

## RESPONDER 12' Quick Attack Your Best Choice For Strength & Durability

2016 Ford F550 **Crew Cab** 4x4

- All-Aluminum extruded body structure
- Exceptional paint and finish
- Transverse forward compartment
- Patented Pressurized Storage System
- 300 gallon skid unit with 15 gallons of
- Trident class A foam system
- · Backup and right hand side view cameras
- Akron Brass heavy-duty valves
- · Waterax pump & manifold
- Pro-Poly tank
- Hannay electric rewind booster reel. 200 ft., 1 inch hose
- Task Force Tips remote control bumper