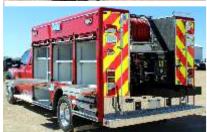

## RESPONDER 12' Quick Attack Your Best Choice For Strength & Durability

2016 Ford F550 **Crew Cab** 4x4

- All-Aluminum extruded body structure
- Exceptional paint and finish
- Transverse forward compartment
- Patented Pressurized Storage System
- 300 gallon skid unit with 15 gallons of
- Trident class A foam system
- · Backup and right hand side view cameras
- Akron Brass heavy-duty valves
- · Waterax pump & manifold
- Pro-Poly tank
- Hannay electric rewind booster reel. 200 ft., 1 inch hose
- Task Force Tips remote control bumper

- IC lighted folding steps
- Class 1 Multiplex electrical system
- Whelen Rota-Beam LED lightbar
- ROM dual-direction roll out trav
- Whelen Pioneer Series LED telescoping lights
- LED heavy duty ground lighting
- · Go-Light remote controlled spotlight
- Whelen Pioneer dual panel surface mount scene lights
- Hansen painted aluminum roll up doors
- Whelen Duo-Series Traffic Advisor™
- Whelen 'V' Series 2 in 1 Warning/Scene Light
- DuaLock™ Drawer Set
- Seatbelt Monitoring