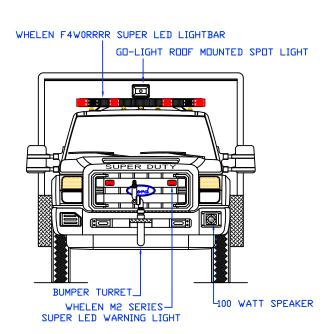

- IC lighted folding steps
- Class 1 Multiplex electrical system
- Whelen Rota-Beam LED lightbar
- ROM dual-direction roll out trav
- Whelen Pioneer Series LED telescoping lights
- LED heavy duty ground lighting
- · Go-Light remote controlled spotlight
- Whelen Pioneer dual panel surface mount scene lights
- Hansen painted aluminum roll up doors
- Whelen Duo-Series Traffic Advisor™
- Whelen 'V' Series 2 in 1 Warning/Scene Light
- DuaLock™ Drawer Set
- Seatbelt Monitoring