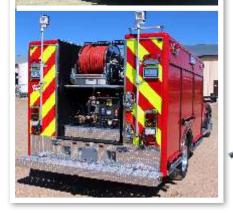

## RESPONDER 12' Quick Attack Your Best Choice For Strength & Durability

2016 Ford F550 **Crew Cab** 4x4

- All-Aluminum extruded body structure
- Exceptional paint and finish
- Transverse forward compartment
- Patented Pressurized Storage System
- 300 gallon skid unit with 15 gallons of
- Trident class A foam system
- · Backup and right hand side view cameras
- Akron Brass heavy-duty valves
- · Waterax pump & manifold
- Pro-Poly tank
- Hannay electric rewind booster reel. 200 ft., 1 inch hose
- Task Force Tips remote control bumper

- IC lighted folding steps
- Class 1 Multiplex electrical system
- Whelen Rota-Beam LED lightbar
- ROM dual-direction roll out trav
- Whelen Pioneer Series LED telescoping lights
- LED heavy duty ground lighting
- · Go-Light remote controlled spotlight
- Whelen Pioneer dual panel surface mount scene lights
- Hansen painted aluminum roll up doors
- Whelen Duo-Series Traffic Advisor™
- Whelen 'V' Series 2 in 1 Warning/Scene Light
- DuaLock™ Drawer Set
- Seatbelt Monitoring