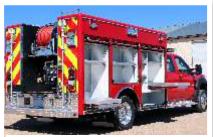

## RESPONDER 12' Quick Attack Your Best Choice For Strength & Durability

2016 Ford F550 **Crew Cab** 4x4

- All-Aluminum extruded body structure
- Exceptional paint and finish
- Transverse forward compartment
- Patented Pressurized Storage System
- 300 gallon skid unit with 15 gallons of
- Trident class A foam system
- · Backup and right hand side view cameras
- Akron Brass heavy-duty valves
- · Waterax pump & manifold
- Pro-Poly tank
- Hannay electric rewind booster reel. 200 ft., 1 inch hose
- Task Force Tips remote control bumper

- IC lighted folding steps
- Class 1 Multiplex electrical system
- Whelen Rota-Beam LED lightbar
- ROM dual-direction roll out trav
- Whelen Pioneer Series LED telescoping lights
- LED heavy duty ground lighting
- · Go-Light remote controlled spotlight
- Whelen Pioneer dual panel surface mount scene lights
- Hansen painted aluminum roll up doors
- Whelen Duo-Series Traffic Advisor™
- Whelen 'V' Series 2 in 1 Warning/Scene Light
- DuaLock™ Drawer Set
- Seatbelt Monitoring