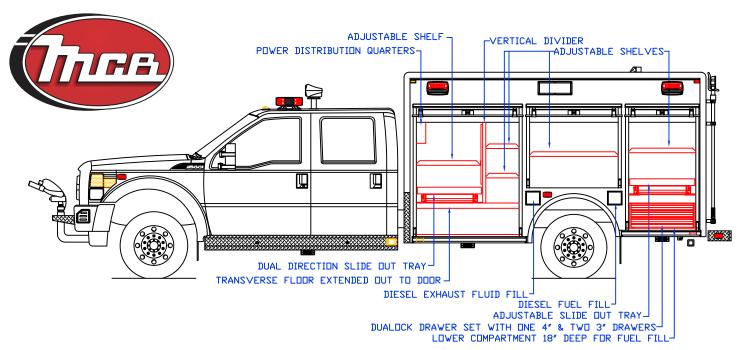

## RESPONDER 12' Quick Attack Your Best Choice For Strength & Durability

2016 Ford F550 **Crew Cab** 4x4

- All-Aluminum extruded body structure
- Exceptional paint and finish
- Transverse forward compartment
- Patented Pressurized Storage System
- 300 gallon skid unit with 15 gallons of
- Trident class A foam system
- · Backup and right hand side view cameras
- Akron Brass heavy-duty valves
- · Waterax pump & manifold
- Pro-Poly tank
- Hannay electric rewind booster reel. 200 ft., 1 inch hose
- Task Force Tips remote control bumper

- IC lighted folding steps
- Class 1 Multiplex electrical system
- Whelen Rota-Beam LED lightbar
- ROM dual-direction roll out trav
- Whelen Pioneer Series LED telescoping lights
- LED heavy duty ground lighting
- · Go-Light remote controlled spotlight
- Whelen Pioneer dual panel surface mount scene lights
- Hansen painted aluminum roll up doors
- Whelen Duo-Series Traffic Advisor™
- Whelen 'V' Series 2 in 1 Warning/Scene Light
- DuaLock™ Drawer Set
- Seatbelt Monitoring