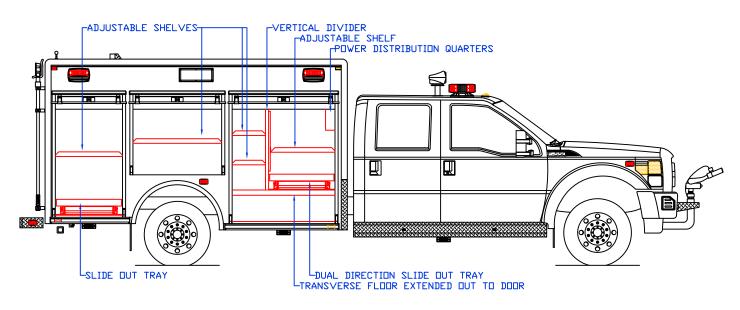

## RESPONDER 12' Quick Attack Your Best Choice For Strength & Durability

2016 Ford F550 **Crew Cab** 4x4

- All-Aluminum extruded body structure
- Exceptional paint and finish
- Transverse forward compartment
- Patented Pressurized Storage System
- 300 gallon skid unit with 15 gallons of
- Trident class A foam system
- · Backup and right hand side view cameras
- Akron Brass heavy-duty valves
- · Waterax pump & manifold
- Pro-Poly tank
- Hannay electric rewind booster reel. 200 ft., 1 inch hose
- Task Force Tips remote control bumper

- IC lighted folding steps
- Class 1 Multiplex electrical system
- Whelen Rota-Beam LED lightbar
- ROM dual-direction roll out trav
- Whelen Pioneer Series LED telescoping lights
- LED heavy duty ground lighting
- · Go-Light remote controlled spotlight
- Whelen Pioneer dual panel surface mount scene lights
- Hansen painted aluminum roll up doors
- Whelen Duo-Series Traffic Advisor™
- Whelen 'V' Series 2 in 1 Warning/Scene Light
- DuaLock™ Drawer Set
- Seatbelt Monitoring