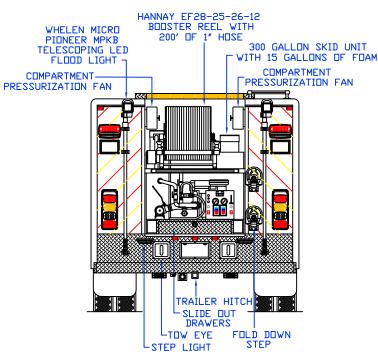

## RESPONDER 12' Quick Attack Your Best Choice For Strength & Durability

2016 Ford F550 **Crew Cab** 4x4

- All-Aluminum extruded body structure
- Exceptional paint and finish
- Transverse forward compartment
- Patented Pressurized Storage System
- 300 gallon skid unit with 15 gallons of
- Trident class A foam system
- · Backup and right hand side view cameras
- Akron Brass heavy-duty valves
- · Waterax pump & manifold
- Pro-Poly tank
- Hannay electric rewind booster reel. 200 ft., 1 inch hose
- Task Force Tips remote control bumper

- IC lighted folding steps
- Class 1 Multiplex electrical system
- Whelen Rota-Beam LED lightbar
- ROM dual-direction roll out trav
- Whelen Pioneer Series LED telescoping lights
- LED heavy duty ground lighting
- · Go-Light remote controlled spotlight
- Whelen Pioneer dual panel surface mount scene lights
- Hansen painted aluminum roll up doors
- Whelen Duo-Series Traffic Advisor™
- Whelen 'V' Series 2 in 1 Warning/Scene Light
- DuaLock™ Drawer Set
- Seatbelt Monitoring