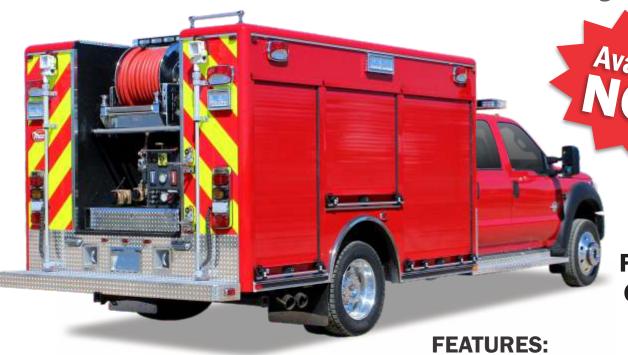

## RESPONDER 12' Quick Attack Your Best Choice For Strength & Durability

2016 Ford F550 **Crew Cab** 4x4

- All-Aluminum extruded body structure
- Exceptional paint and finish
- Transverse forward compartment
- Patented Pressurized Storage System
- 300 gallon skid unit with 15 gallons of
- Trident class A foam system
- · Backup and right hand side view cameras
- Akron Brass heavy-duty valves
- · Waterax pump & manifold
- Pro-Poly tank
- Hannay electric rewind booster reel. 200 ft., 1 inch hose
- Task Force Tips remote control bumper

- IC lighted folding steps
- Class 1 Multiplex electrical system
- Whelen Rota-Beam LED lightbar
- ROM dual-direction roll out trav
- Whelen Pioneer Series LED telescoping lights
- LED heavy duty ground lighting
- · Go-Light remote controlled spotlight
- Whelen Pioneer dual panel surface mount scene lights
- Hansen painted aluminum roll up doors
- Whelen Duo-Series Traffic Advisor™
- Whelen 'V' Series 2 in 1 Warning/Scene Light
- DuaLock™ Drawer Set
- Seatbelt Monitoring