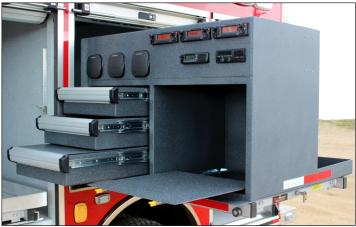

#### <u>UPFIT</u>

- Ground Control ToughSat 1.2M Satellite
- Cellular Network
- Spot Weather System with mast
- Fully enclosed slide-out workstation for laptops/radios/chargers with custom DuaLock™ storage drawers
- Patented Pressurized Storage System (PSS) to prevent dust/moisture intrusion into compartments
- Custom MCB Control Center
- Additional work station in rear seats of cab for severe weather situations
- Girard remote control awning with fire retardant fabric, wind sensor
- Dual Honda EU200i generators on slide-out
- Kussmaul Inverter/Charging System
- 110v power strips & receptacles throughout
- (7) Mobile antennas
- Slide-out IT rack

**Custom Slide-Out Work Station** 

www.mcbfire.com|800-843-4288