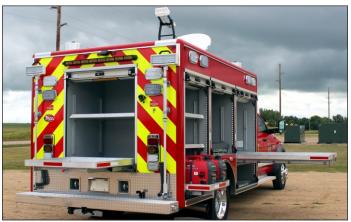

#### MCB BODY

- 12' All-Aluminum Body & Subframe
- Super-structure of square aluminum extrusion to enable maximum storage potential
- 10-year structural warranty
- Multiplex electrical system w/Ultra View screen
- Hansen roll-up doors & compartment strip lighting
- Whelen LED warning and scene lighting
- Whelen Freedom lightbar with Opticom
- Whelen LED TAL85 Traffic Advisor
- Fire Research Spectra LED telescoping lights at rear
- Howler low frequency siren
- Uni-Strut Channels, all compartments for adjustable shelves