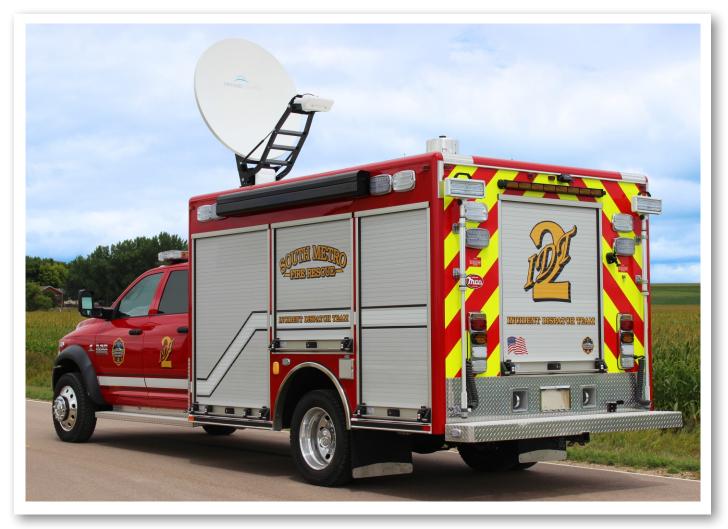

# 12' WALK AROUND MOBILE COMMUNICATIONS

Used for tactical communications during large scale incidents such as wildland fires and structure fires

MAINTAINER CUSTOM BODIES www.mcbfire.com 800-843-4288

#### MCB BODY

- 12' All-Aluminum Body & Subframe
- Super-structure of square aluminum extrusion to enable maximum storage potential
- 10-year structural warranty
- Multiplex electrical system w/Ultra View screen
- Hansen roll-up doors & compartment strip lighting
- Whelen LED warning and scene lighting
- Whelen Freedom lightbar with Opticom
- Whelen LED TAL85 Traffic Advisor
- Fire Research Spectra LED telescoping lights at rear
- Howler low frequency siren
- Uni-Strut Channels, all compartments for adjustable shelves

### **CHASSIS**

- RAM 5550 Crew Chassis 4x4
- 6.7L Cummins Turbo Diesel
- Aisin Heavy-Duty 6-Speed Transmission
- Electronic Stability Control

**Remote Controlled Awning** 

**Rooftop Antennas & Satellite** 

#### <u>UPFIT</u>

- Ground Control ToughSat 1.2M Satellite
- Cellular Network
- Spot Weather System with mast
- Fully enclosed slide-out workstation for laptops/radios/chargers with custom DuaLock™ storage drawers
- Patented Pressurized Storage System (PSS) to prevent dust/moisture intrusion into compartments
- Custom MCB Control Center
- Additional work station in rear seats of cab for severe weather situations
- Girard remote control awning with fire retardant fabric, wind sensor
- Dual Honda EU200i generators on slide-out
- Kussmaul Inverter/Charging System
- 110v power strips & receptacles throughout
- (7) Mobile antennas
- Slide-out IT rack