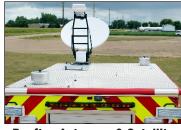

### **CHASSIS**

- RAM 5550 Crew Chassis 4x4
- 6.7L Cummins Turbo Diesel
- Aisin Heavy-Duty 6-Speed Transmission
- Electronic Stability Control

**Remote Controlled Awning** 

**Rooftop Antennas & Satellite** 