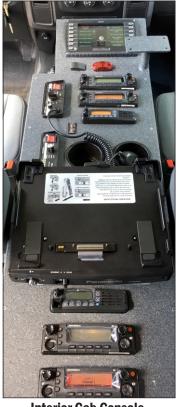

Interior Cab Console, Secondary Work Station

#### <u>UPFIT</u>

- Ground Control ToughSat 1.2M Satellite
- Cellular Network
- Spot Weather System with mast
- Fully enclosed slide-out workstation for laptops/radios/chargers with custom DuaLock™ storage drawers
- Patented Pressurized Storage System (PSS) to prevent dust/moisture intrusion into compartments
- Custom MCB Control Center
- Additional work station in rear seats of cab for severe weather situations
- Girard remote control awning with fire retardant fabric, wind sensor
- Dual Honda EU200i generators on slide-out
- Kussmaul Inverter/Charging System
- 110v power strips & receptacles throughout
- (7) Mobile antennas
- Slide-out IT rack