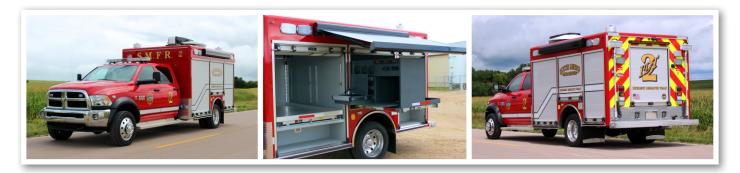

#### MCB BODY

- 12' All-Aluminum Body & Subframe
- Super-structure of square aluminum extrusion to enable maximum storage potential
- 10-year structural warranty
- Multiplex electrical system w/Ultra View screen
- Hansen roll-up doors & compartment strip lighting
- Whelen LED warning and scene lighting
- Whelen Freedom lightbar with Opticom
- Whelen LED TAL85 Traffic Advisor
- Fire Research Spectra LED telescoping lights at rear
- Howler low frequency siren
- Uni-Strut Channels, all compartments for adjustable shelves

### **CHASSIS**

- RAM 5550 Crew Chassis 4x4
- 6.7L Cummins Turbo Diesel
- Aisin Heavy-Duty 6-Speed Transmission
- Electronic Stability Control

**Remote Controlled Awning** 

**Rooftop Antennas & Satellite** 

#### <u>UPFIT</u>

- Ground Control ToughSat 1.2M Satellite
- Cellular Network
- Spot Weather System with mast
- Fully enclosed slide-out workstation for laptops/radios/chargers with custom DuaLock™ storage drawers
- Patented Pressurized Storage System (PSS) to prevent dust/moisture intrusion into compartments
- Custom MCB Control Center
- Additional work station in rear seats of cab for severe weather situations
- Girard remote control awning with fire retardant fabric, wind sensor
- Dual Honda EU200i generators on slide-out
- Kussmaul Inverter/Charging System
- 110v power strips & receptacles throughout
- (7) Mobile antennas
- Slide-out IT rack

**Custom Slide-Out Work Station** 

www.mcbfire.com|800-843-4288