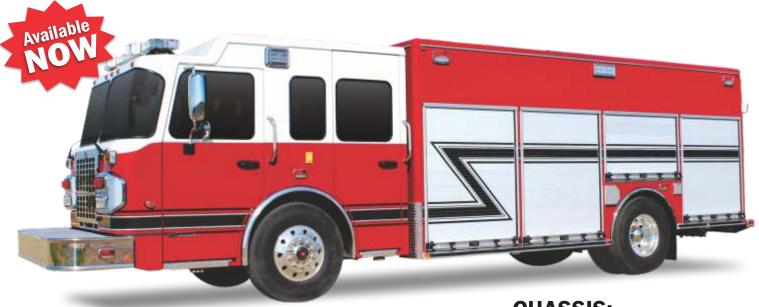

## RESPONDER Walk-Around Heavy Rescue Your Best Choice For Strength & Durability

## CHASSIS: 2015 Spartan Metro-X MFD Cab