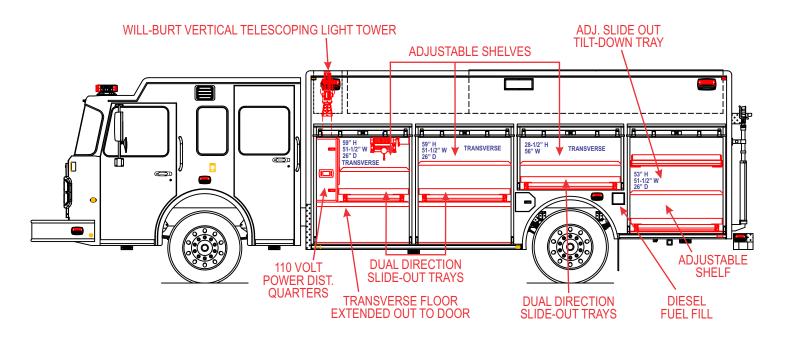

## **BODY FEATURES:**

- 20' MCB All Aluminum Responder walk-around body
- Will-Burt Nightscan 17' vertical light tower with 6 Whelen Pioneer PCP2 lightheads
- Class 1 Multiplex electrical controls
- SmartPower Liberator Series 25kW "Rescue-Ready" hydraulic PTO generator system
- Whelen Freedom Series LED lightbar with integrated Pioneer scene lights
- Whelen dual panel Pioneer surface mount scene lights
- ROM dual-direction and roll-out tilt-down trays
- Hansen International satin aluminum roll-up door
- Whelen TAM 85 Super LED Arrowstik
- Whelen single panel Pioneer surface mount scene lights
- Whelen 3200 Pioneer MAX series LED telescoping tripod light
- Whelen 3300 Pioneer MAX Series LED ground light
- Whelen M6V Series Super LED "2-in-1" warning/scene light

- Whelen M9V Series Super LED "2-in-1" warning scene light
- · Whelen "OS" Series illumination light
- Hannay elec. rewind reels with 200' 10-3 cord & Akron EJB
- ROM single direction roll-out tray
- Upper deck coffin compartments
- Alco-Lite "Sure-Step" rear body access ladder with Hansen back-lit grab handles
- DuaLock™ Drawer System