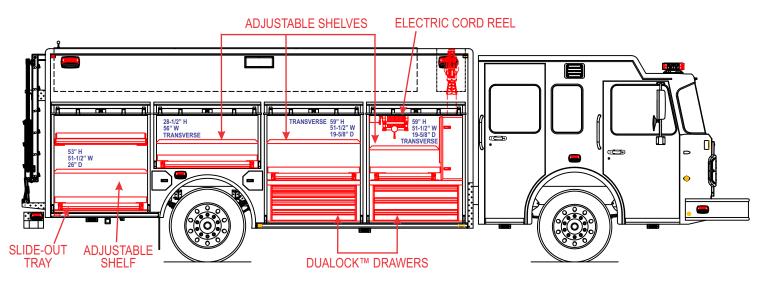

## **BODY FEATURES:**

- 20' MCB All Aluminum Responder walk-around body
- Will-Burt Nightscan 17' vertical light tower with 6 Whelen Pioneer PCP2 lightheads
- Class 1 Multiplex electrical controls
- SmartPower Liberator Series 25kW "Rescue-Ready" hydraulic PTO generator system
- Whelen Freedom Series LED lightbar with integrated Pioneer scene lights
- Whelen dual panel Pioneer surface mount scene lights
- ROM dual-direction and roll-out tilt-down trays
- Hansen International satin aluminum roll-up door
- Whelen TAM 85 Super LED Arrowstik
- Whelen single panel Pioneer surface mount scene lights
- Whelen 3200 Pioneer MAX series LED telescoping tripod light
- Whelen 3300 Pioneer MAX Series LED ground light
- Whelen M6V Series Super LED "2-in-1" warning/scene light

- Whelen M9V Series Super LED "2-in-1" warning scene light
- · Whelen "OS" Series illumination light
- Hannay elec. rewind reels with 200' 10-3 cord & Akron EJB
- ROM single direction roll-out tray
- Upper deck coffin compartments
- Alco-Lite "Sure-Step" rear body access ladder with Hansen back-lit grab handles
- DuaLock™ Drawer System