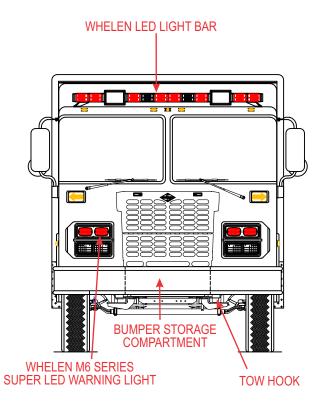

## **BODY FEATURES:**

- 20' MCB All Aluminum Responder walk-around body
- Will-Burt Nightscan 17' vertical light tower with 6 Whelen Pioneer PCP2 lightheads
- Class 1 Multiplex electrical controls
- SmartPower Liberator Series 25kW "Rescue-Ready" hydraulic PTO generator system
- Whelen Freedom Series LED lightbar with integrated Pioneer scene lights
- Whelen dual panel Pioneer surface mount scene lights
- ROM dual-direction and roll-out tilt-down trays
- Hansen International satin aluminum roll-up door
- Whelen TAM 85 Super LED Arrowstik
- Whelen single panel Pioneer surface mount scene lights
- Whelen 3200 Pioneer MAX series LED telescoping tripod light
- Whelen 3300 Pioneer MAX Series LED ground light
- Whelen M6V Series Super LED "2-in-1" warning/scene light

- Whelen M9V Series Super LED "2-in-1" warning scene light
- · Whelen "OS" Series illumination light
- Hannay elec. rewind reels with 200' 10-3 cord & Akron EJB
- ROM single direction roll-out tray
- Upper deck coffin compartments
- Alco-Lite "Sure-Step" rear body access ladder with Hansen back-lit grab handles
- DuaLock™ Drawer System