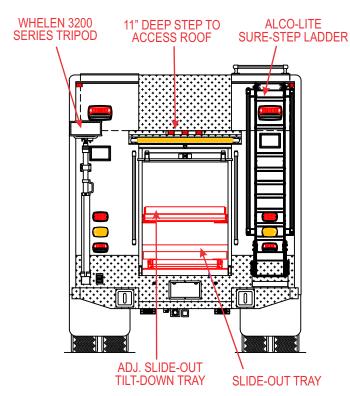

## **BODY FEATURES:**

- 20' MCB All Aluminum Responder walk-around body
- Will-Burt Nightscan 17' vertical light tower with 6 Whelen Pioneer PCP2 lightheads
- Class 1 Multiplex electrical controls
- SmartPower Liberator Series 25kW "Rescue-Ready" hydraulic PTO generator system
- Whelen Freedom Series LED lightbar with integrated Pioneer scene lights
- Whelen dual panel Pioneer surface mount scene lights
- ROM dual-direction and roll-out tilt-down trays
- Hansen International satin aluminum roll-up door
- Whelen TAM 85 Super LED Arrowstik
- Whelen single panel Pioneer surface mount scene lights
- Whelen 3200 Pioneer MAX series LED telescoping tripod light
- Whelen 3300 Pioneer MAX Series LED ground light
- Whelen M6V Series Super LED "2-in-1" warning/scene light

- Whelen M9V Series Super LED "2-in-1" warning scene light
- · Whelen "OS" Series illumination light
- Hannay elec. rewind reels with 200' 10-3 cord & Akron EJB
- ROM single direction roll-out tray
- Upper deck coffin compartments
- Alco-Lite "Sure-Step" rear body access ladder with Hansen back-lit grab handles
- DuaLock™ Drawer System