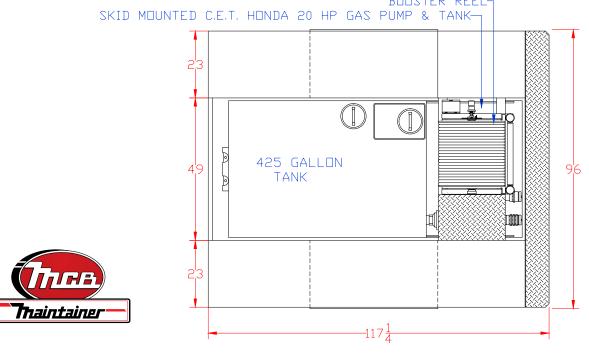

## **CENTER DECK:**

- C.E.T. Skid with 300/425 gallon tank
- Honda 20 HP gas pump, Kubota 21 HP diesel pump
- Trident "Foamate" foam system
- Pump control panel with pump & engine controls, tank level gauges
- Hannay booster reel
- Hose tray(s)