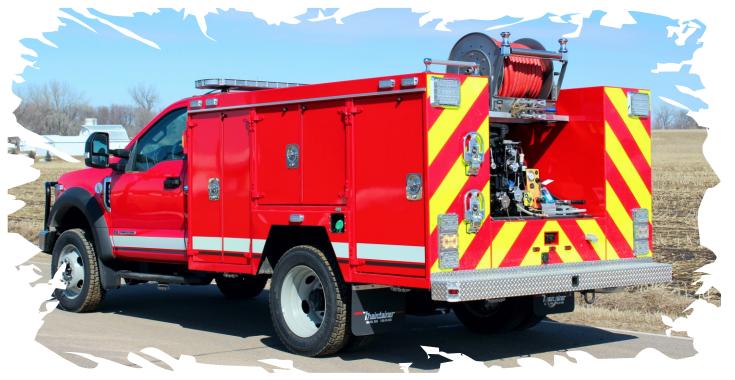

## **QUICK ATTACK BODY WITH OPEN REAR CENTER DECK**

## **FEATURES:**

- 9' All-aluminum body with **10-year** warranty!
- Swing doors w/LED strip compartment lighting
- Uni-strut channel all compartments for adjustable shelves
- Center cab console, Carling-style rocker switches
- Tomar or Whelen LED warning & scene lighting
- Tomar Scorpion or Whelen F4NOVLED lightbar
- Forward transverse compartment available with 300 gallon tank
- Available Chassis: Ford, Ram, Chevrolet

## **CENTER DECK:**

- C.E.T. Skid with 300/425 gallon tank
- Honda 20 HP gas pump, Kubota 21 HP diesel pump
- Trident "Foamate" foam system
- Pump control panel with pump & engine controls, tank level gauges
- Hannay booster reel
- Hose tray(s)