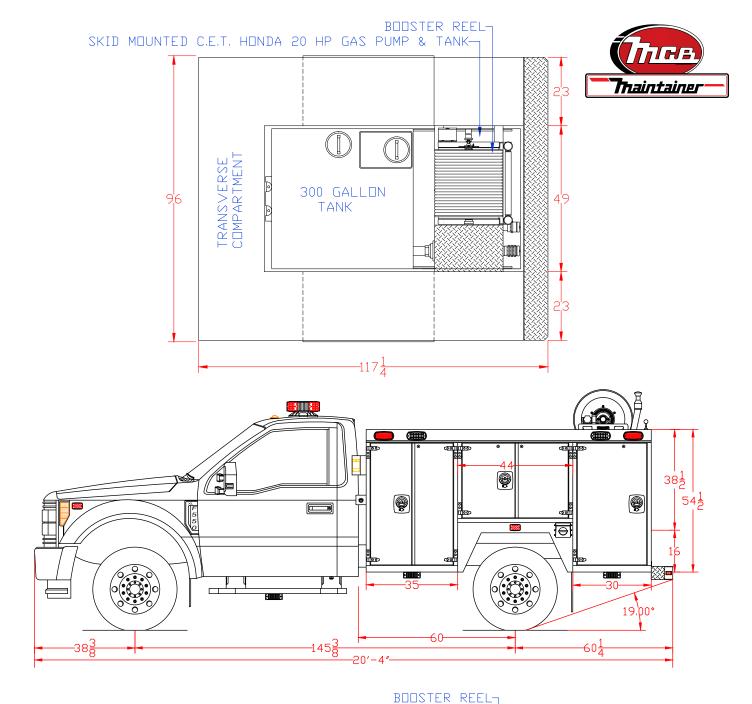

## **QUICK ATTACK BODY WITH OPEN REAR CENTER DECK**

## **FEATURES:**

- 9' All-aluminum body with **10-year** warranty!
- Swing doors w/LED strip compartment lighting
- Uni-strut channel all compartments for adjustable shelves
- Center cab console, Carling-style rocker switches
- Tomar or Whelen LED warning & scene lighting
- Tomar Scorpion or Whelen F4NOVLED lightbar
- Forward transverse compartment available with 300 gallon tank
- Available Chassis: Ford, Ram, Chevrolet

## **CENTER DECK:**

- C.E.T. Skid with 300/425 gallon tank
- Honda 20 HP gas pump, Kubota 21 HP diesel pump
- Trident "Foamate" foam system
- Pump control panel with pump & engine controls, tank level gauges
- Hannay booster reel
- Hose tray(s)

## **OPTIONAL:**

- Tomar Off-Road lightbar
- Buckstop "classic" bumper with grille guard
- Warn 12,000# winch
- Backing camera & alarm
- Trailer hitch receiver, lighting package
- Kussmaul battery charger and auto-eject