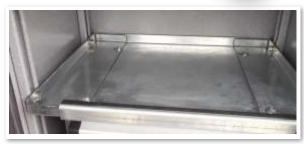

## INSTALLATION IS EASY...

And removable dividers make the space fit your needs.

YEAR NARRANT

Standard telescoping aluminum top shelf can expand your workspace up to 4-3/4" on each side