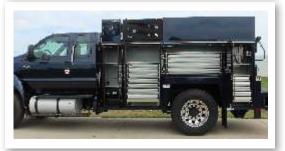

### INSTALL DUALOCK™ IN YOUR:

- Mechanics Trucks
- Emergency Vehicles
- Service Vans
- Mobile Workshop

ONE CLICK unlocks the closed drawer...

ONE CLICK locks the drawer open!