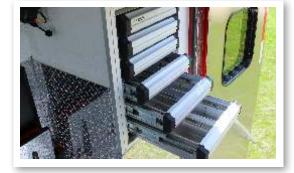

## SINGLE ACTION LATCH ASSEMBLY

Provides single-hand operation and locks the drawer in both the closed AND open positions, eliminating unwanted drawer closures when parked on uneven ground!

## INSTALLATION IS EASY...

And removable dividers make the space fit your needs.

YEAR NARRANT

Standard telescoping aluminum top shelf can expand your workspace up to 4-3/4" on each side