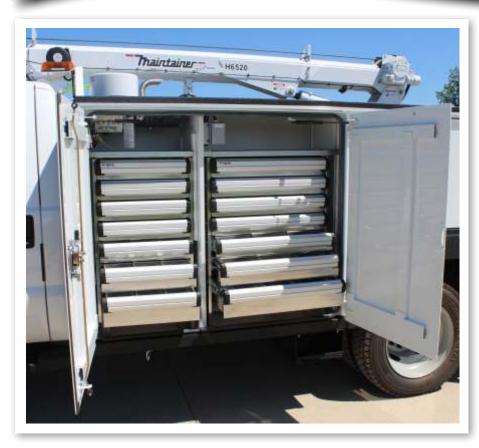

### DUALOCK<sup>™</sup> SETS THE STANDARD FOR TOOL AND COMPONENT STORAGE

DuaLock<sup>™</sup> Drawers from Maintainer are precision-crafted from lightweight, high-strength aluminum. Drawer assemblies rated at 300 lb. mobile to 500 lb. static are standard across the entire line of drawer size options. This ensures a solid, durable platform to organize all your supplies!

## STANDARD SETS ARE ALWAYS IN STOCK!

- Drawer heights from 3" to 12"
- Drawer widths from 13" to 48"
- Standard drawer depth is 16" usable, 18" overall

But...custom depths are available to fit your available space

### INSTALL DUALOCK™ IN YOUR:

- Mechanics Trucks
- Emergency Vehicles
- Service Vans
- Mobile Workshop

ONE CLICK unlocks the closed drawer...

ONE CLICK locks the drawer open!