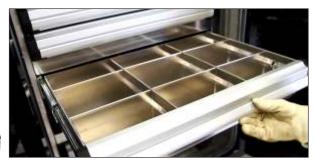

## **NO PAINT! NO RUST!**

All drawers are hemmed and constructed of lightweight, high-strength aluminum. Aluminum's impact resistance is similar to that of steel but offers better corrosion and fatigue resistance and the attractive appearance of aluminum requires no painting.

## INSTALLATION IS EASY...

And removable dividers make the space fit your needs.

YEAR NARRANT

Standard telescoping aluminum top shelf can expand your workspace up to 4-3/4" on each side