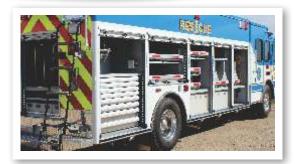

### INSTALL DUALOCK™ IN YOUR:

- Mechanics Trucks
- Emergency Vehicles
- Service Vans
- Mobile Workshop

ONE CLICK unlocks the closed drawer...

ONE CLICK locks the drawer open!