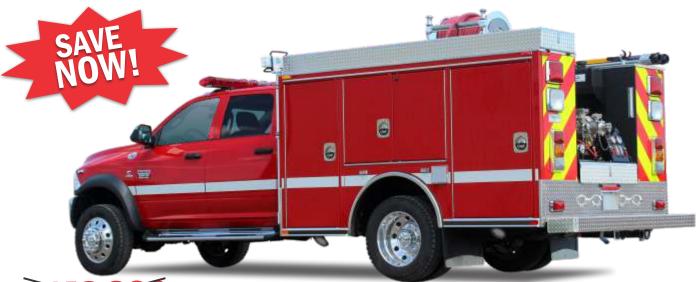

# PERFORMER<sup>TM</sup> Quick Attack Unit Best Choice For Strength & Durability

\*Some exclusions apply. Please contact the factory for details.

### **CHASSIS:**

2012 Dodge 5500 4-Door Crew Cab. 4x4

#### **BODY FEATURES:**

- MCB 10' Performer Extruded Aluminum "Quick Attack" Body With Rescue Compartment
- Hale HPX 300 With Fire Service Stainless Plumbing and Valves.
- 300 Water/10 Foam/Scotty Foam System
- Federal Jet Solaris JLX6001-NFPA LED Lightbar
- Whelen PCP2 Telescoping LED Flood Light/Spotlight
- Federal IPX300 LED Warning Lights
- Booster Reel With 200' of 1" Hose
- Portable Mount Ramsey QM Electric Winch
- Trailer Hitch/Winch Receiver
- · Two Slide Out Drawers in Skid Riser
- Auto Eject
- Hard Suction Storage
- Adjustable shelves