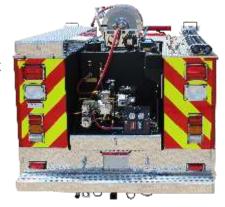

#### **BODY FEATURES:**

- MCB 10' Performer Extruded Aluminum "Quick Attack" Body With Rescue Compartment
- Hale HPX 300 With Fire Service Stainless Plumbing and Valves.
- 300 Water/10 Foam/Scotty Foam System
- Federal Jet Solaris JLX6001-NFPA LED Lightbar
- Whelen PCP2 Telescoping LED Flood Light/Spotlight
- Federal IPX300 LED Warning Lights
- Booster Reel With 200' of 1" Hose
- Portable Mount Ramsey QM Electric Winch
- Trailer Hitch/Winch Receiver
- · Two Slide Out Drawers in Skid Riser
- Auto Eject
- Hard Suction Storage
- Adjustable shelves