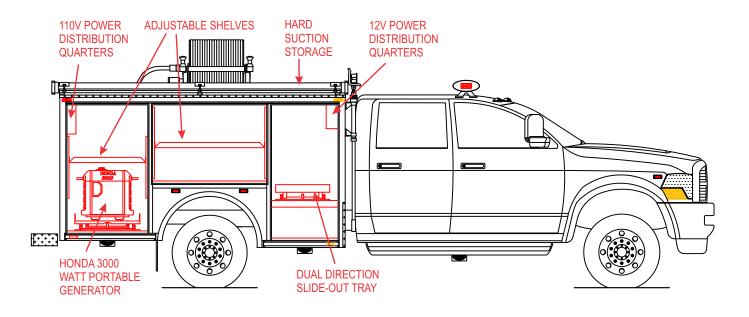

#### **BODY FEATURES:**

- MCB 10' Performer Extruded Aluminum "Quick Attack" Body With Rescue Compartment
- Hale HPX 300 With Fire Service Stainless Plumbing and Valves.
- 300 Water/10 Foam/Scotty Foam System
- Federal Jet Solaris JLX6001-NFPA LED Lightbar
- Whelen PCP2 Telescoping LED Flood Light/Spotlight
- Federal IPX300 LED Warning Lights
- Booster Reel With 200' of 1" Hose
- Portable Mount Ramsey QM Electric Winch
- Trailer Hitch/Winch Receiver
- · Two Slide Out Drawers in Skid Riser
- Auto Eject
- Hard Suction Storage
- Adjustable shelves

- · Pike Pole and Ladder Storage
- 12V and 110V Power Distribution Quarters
- Dual Direction Slide Out Trays
- Honda Quiet Run Generator.

**MAINTAINER CUSTOM BODIES, INC.** www.mcbfire.com | 800-843-4288