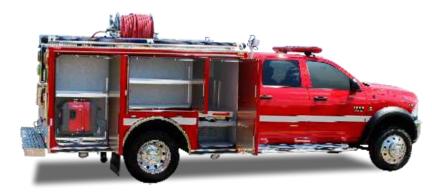

#### **BODY FEATURES:**

- MCB 10' Performer Extruded Aluminum "Quick Attack" Body With Rescue Compartment
- Hale HPX 300 With Fire Service Stainless Plumbing and Valves.
- 300 Water/10 Foam/Scotty Foam System
- Federal Jet Solaris JLX6001-NFPA LED Lightbar
- Whelen PCP2 Telescoping LED Flood Light/Spotlight
- Federal IPX300 LED Warning Lights
- Booster Reel With 200' of 1" Hose
- Portable Mount Ramsey QM Electric Winch
- Trailer Hitch/Winch Receiver
- · Two Slide Out Drawers in Skid Riser
- Auto Eject
- Hard Suction Storage
- Adjustable shelves

- · Pike Pole and Ladder Storage
- 12V and 110V Power Distribution Quarters
- Dual Direction Slide Out Trays
- Honda Quiet Run Generator.

**MAINTAINER CUSTOM BODIES, INC.** www.mcbfire.com | 800-843-4288