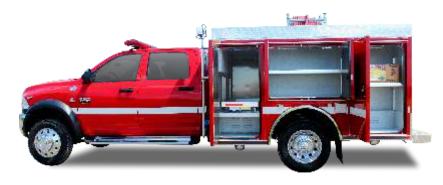

#### **BODY FEATURES:**

- MCB 10' Performer Extruded Aluminum "Quick Attack" Body With Rescue Compartment
- Hale HPX 300 With Fire Service Stainless Plumbing and Valves.
- 300 Water/10 Foam/Scotty Foam System
- Federal Jet Solaris JLX6001-NFPA LED Lightbar
- Whelen PCP2 Telescoping LED Flood Light/Spotlight
- Federal IPX300 LED Warning Lights
- Booster Reel With 200' of 1" Hose
- Portable Mount Ramsey QM Electric Winch
- Trailer Hitch/Winch Receiver
- · Two Slide Out Drawers in Skid Riser
- Auto Eject
- Hard Suction Storage
- Adjustable shelves

- · Pike Pole and Ladder Storage
- 12V and 110V Power Distribution Quarters
- Dual Direction Slide Out Trays
- Honda Quiet Run Generator.

**MAINTAINER CUSTOM BODIES, INC.** www.mcbfire.com | 800-843-4288