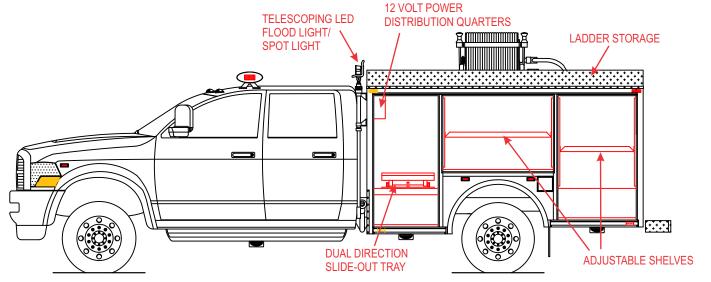

#### **BODY FEATURES:**

- MCB 10' Performer Extruded Aluminum "Quick Attack" Body With Rescue Compartment
- Hale HPX 300 With Fire Service Stainless Plumbing and Valves.
- 300 Water/10 Foam/Scotty Foam System
- Federal Jet Solaris JLX6001-NFPA LED Lightbar
- Whelen PCP2 Telescoping LED Flood Light/Spotlight
- Federal IPX300 LED Warning Lights
- Booster Reel With 200' of 1" Hose
- Portable Mount Ramsey QM Electric Winch
- Trailer Hitch/Winch Receiver
- · Two Slide Out Drawers in Skid Riser
- Auto Eject
- Hard Suction Storage
- Adjustable shelves

- · Pike Pole and Ladder Storage
- 12V and 110V Power Distribution Quarters
- Dual Direction Slide Out Trays
- Honda Quiet Run Generator.

**MAINTAINER CUSTOM BODIES, INC.** www.mcbfire.com | 800-843-4288