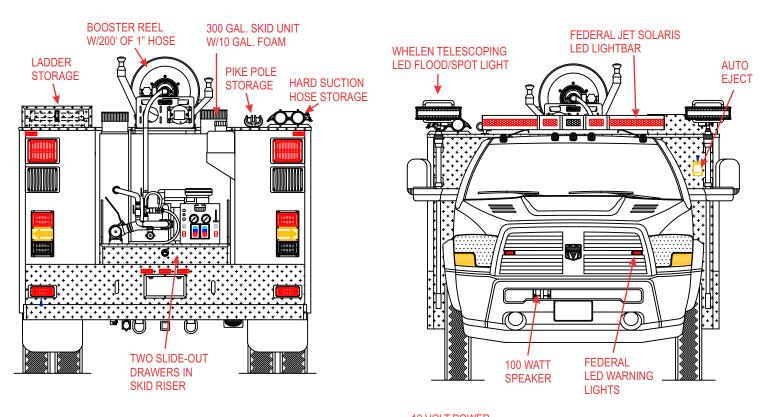

#### **BODY FEATURES:**

- MCB 10' Performer Extruded Aluminum "Quick Attack" Body With Rescue Compartment
- Hale HPX 300 With Fire Service Stainless Plumbing and Valves.
- 300 Water/10 Foam/Scotty Foam System
- Federal Jet Solaris JLX6001-NFPA LED Lightbar
- Whelen PCP2 Telescoping LED Flood Light/Spotlight
- Federal IPX300 LED Warning Lights
- Booster Reel With 200' of 1" Hose
- Portable Mount Ramsey QM Electric Winch
- Trailer Hitch/Winch Receiver
- · Two Slide Out Drawers in Skid Riser
- Auto Eject
- Hard Suction Storage
- Adjustable shelves

- · Pike Pole and Ladder Storage
- 12V and 110V Power Distribution Quarters
- Dual Direction Slide Out Trays
- Honda Quiet Run Generator.

**MAINTAINER CUSTOM BODIES, INC.** www.mcbfire.com | 800-843-4288